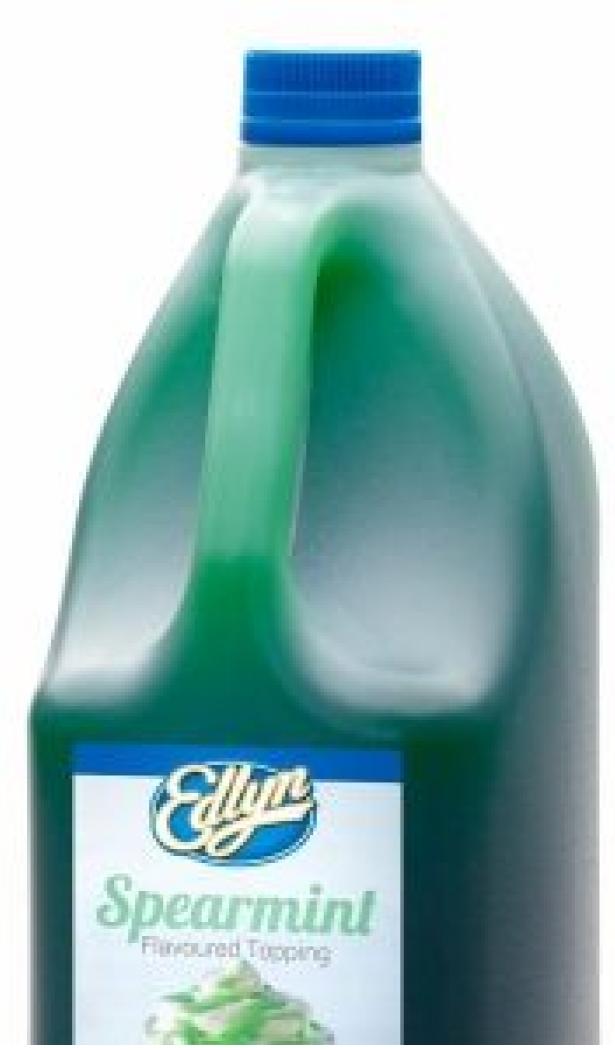

# **Topping Spearmint 3Lt**

SKU: I00018. Category: Store

Enjoy the great tasting range of Flavoured Toppings over a mountain of ice cream or in an icy cold milkshake anytime.